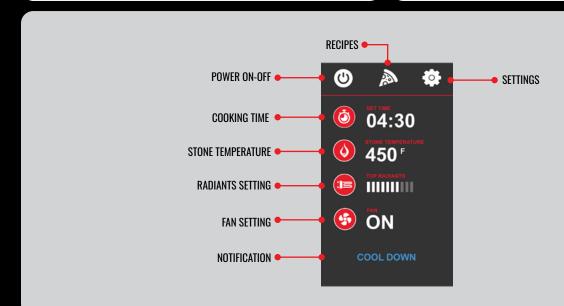

**Operator Maintenance** 





**Parts** 

**Hot Rocks Support** 

#### **MAINTENANCE REMINDERS**





Clean wire mesh of entry and exit conveyors



Maintain stone conveyor with scraper



Clean entry and exit conveyor crumb trays



Keep the oven clean



Visually inspect the oven

### **WEEKLY**



Clean both main conveyor crumb trays

### **MONTHLY**



Lubricate both main conveyor chains with lubricant F075 0050 found in semi-annual maintenance kit

# **EVERY** 6 MONTHS



Contact your local service company for maintenance and have your maintenance kit on hand

## **EVERY** 12 MONTHS



Contact your local service company for maintenance and have your maintenance kit on hand